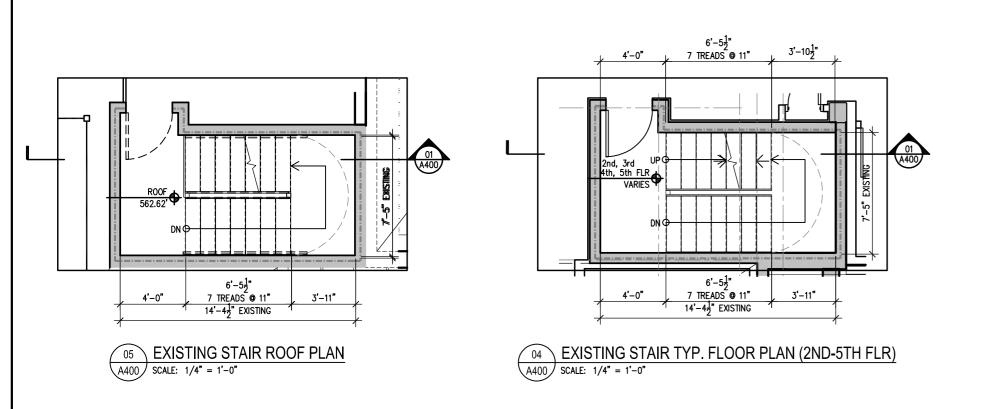

6'-5<mark>1</mark>" 7 TREADS @ 11" 3'-10<u>1</u>" 4'-0" . A400 FIRST FLOOR 512.62' 6'-5<mark>1</mark>" 7 TREADS © 11" 14'-4<u>1</u>" EXISTING 3'-11" 4'-0" 06 4505

03 EXISTING STAIR FIRST FLOOR PLAN A400 SCALE: 1/4" = 1'-0"

MEASURING POINT 504.83

FIRST FLOOR 512.62'

BASEMENT RAISED FLOOR

BASEMENT 501.47

02 EXISTING STAIR GARAGE PLAN A400 SCALE: 1/4" = 1'-0"

EXISTING STAIR SECTION

A 400