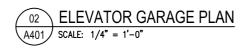

CHAIR LIFT DETAILS

04 ELEVATOR TYP. FLOOR PLAN (2ND-5TH FLR) A401 SCALE: 1/4" = 1'-0"

## GENERAL NOTES:

- 1. INSTALLATION SHALL CONFORM TO ASME/ANSI A17.1-2010.
- 2. INSTALLATION SHALL CONFORM TO ICC A117.1-2009.
- 3. INSTALLATION SHALL CONFORM TO D.C CONSTRUCTION CODES-2013.
- 4. INSTALLATION SHALL CONFORM TO NATIONAL ELECTRICAL CODE, NEC-2011, AS AMENDED BY 12C DCMR.
- 5. ELEVATOR SYSTEM SHOP DRAWINGS SHALL BE SUBMITTED TO THE DCRA ELEVATOR DIVISION FOR APPROVAL PRIOR TO INSTALLATION.

03 ELEVATOR FIRST FLOOR PLAN A401 SCALE: 1/4" = 1'-0"

T.<u>O. STAIR TOWER</u> 573.12

T.O. PARAPET 564.04

ROOF 562.62

FIFTH FLOOR 552.62

FOURTH FLOOR 542.62

THIRD FLOOR

SECOND FLOOR 522.62