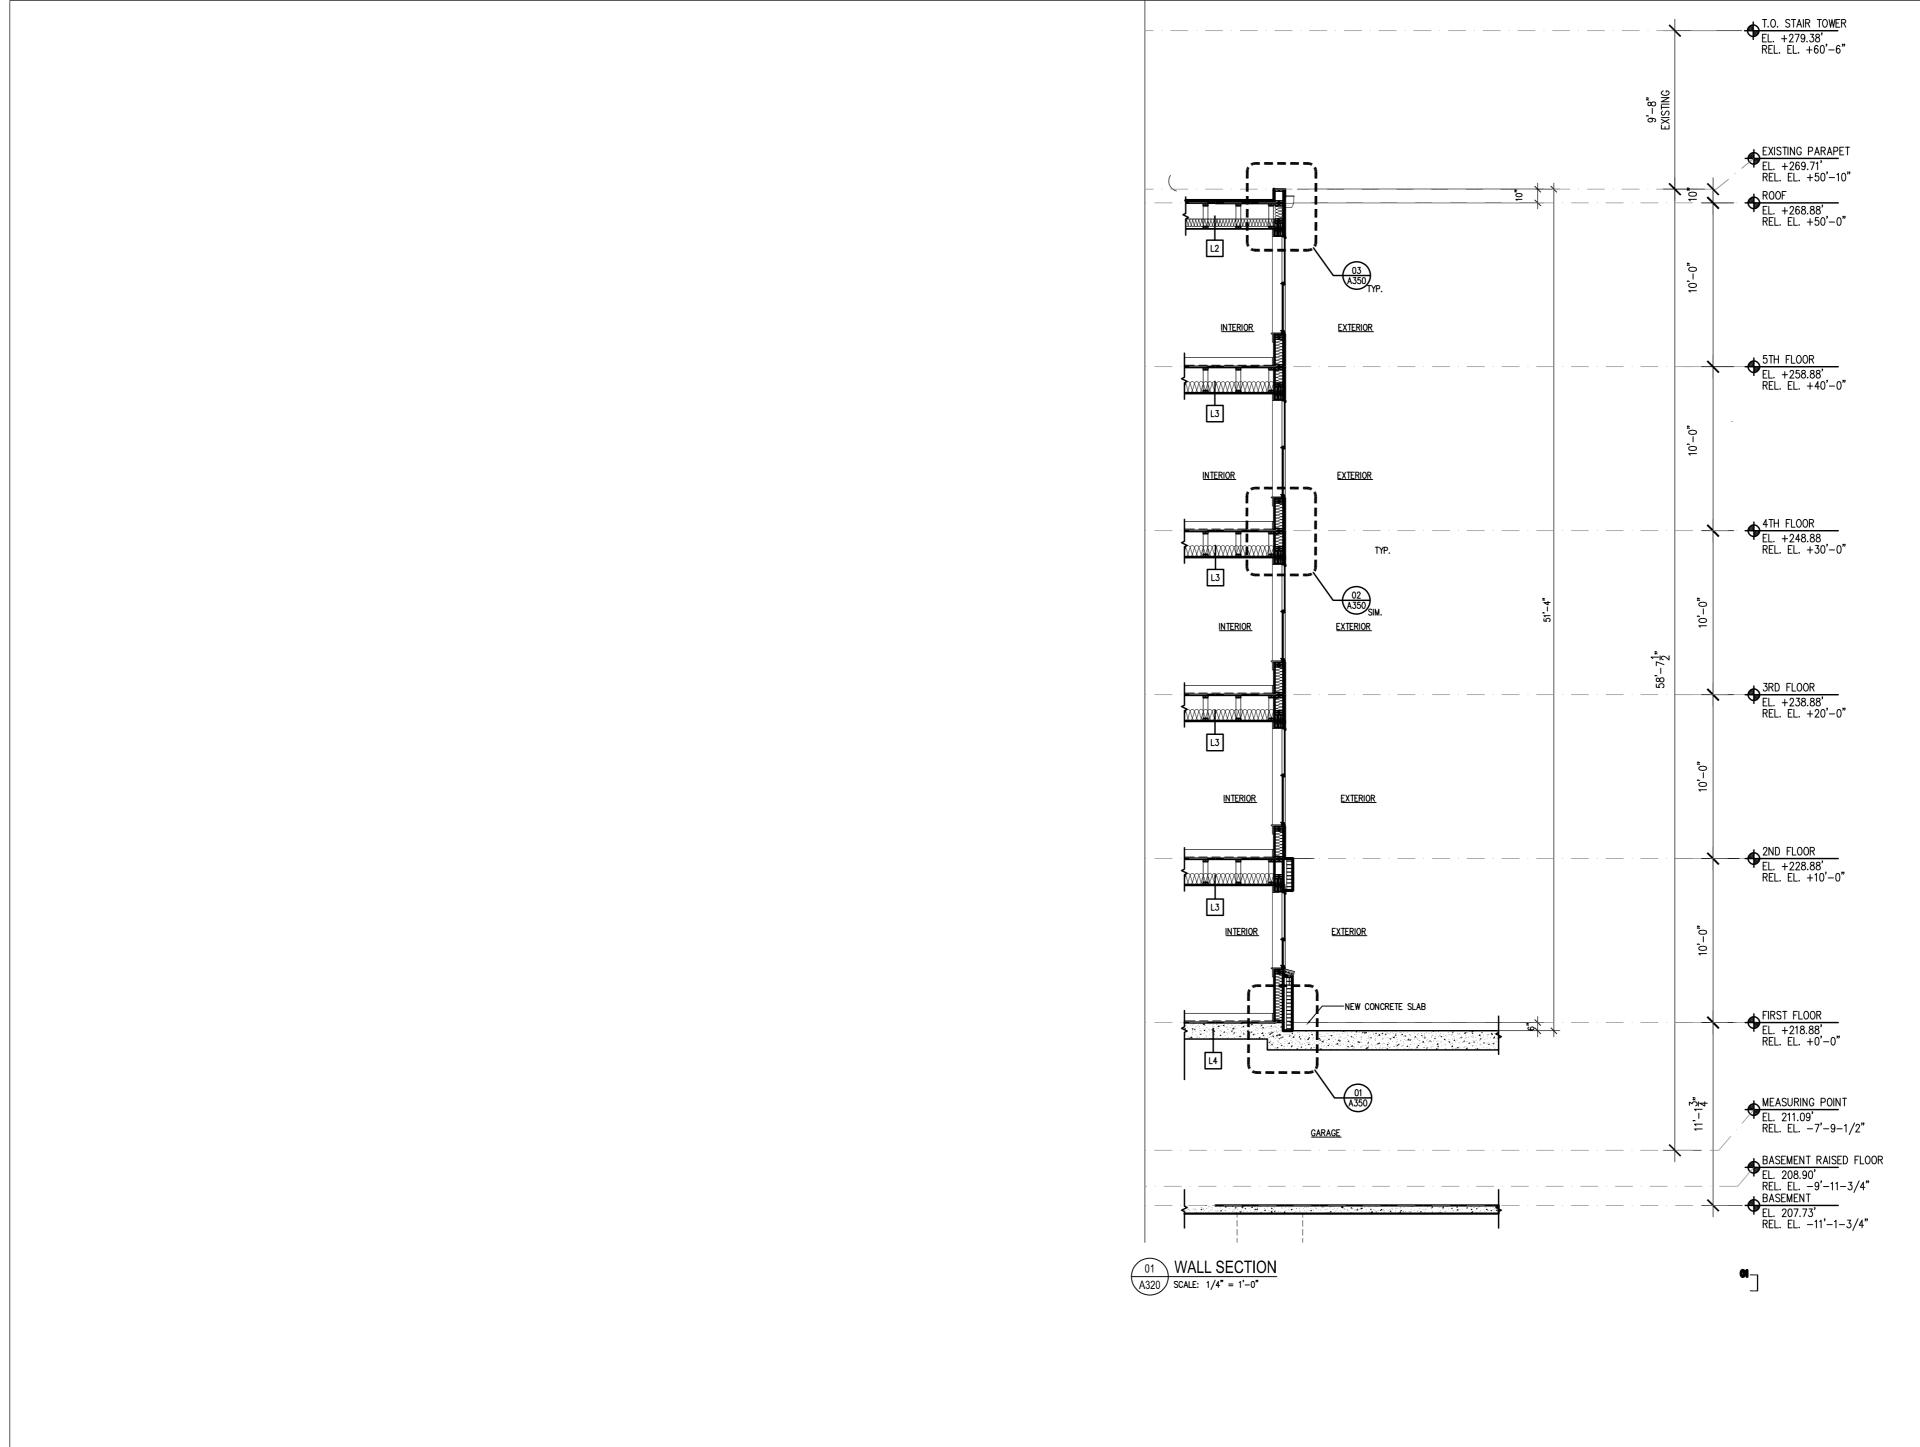

03 ELEVATOR FIRST FLOOR PLAN A401 SCALE: 1/4" = 1'-0"

T.<u>O. STAIR TOWER</u> 573.12

T.O. PARAPET 564.04

ROOF 562.62

FIFTH FLOOR 552.62

FOURTH FLOOR 542.62

THIRD FLOOR

SECOND FLOOR 522.62