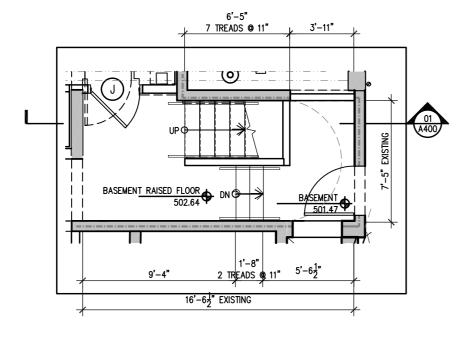

MEASURING POINT 504.83

FIRST FLOOR 512.62'

BASEMENT RAISED FLOOR

BASEMENT 501.47

02 EXISTING STAIR GARAGE PLAN A400 SCALE: 1/4" = 1'-0"

EXISTING STAIR SECTION

A 400