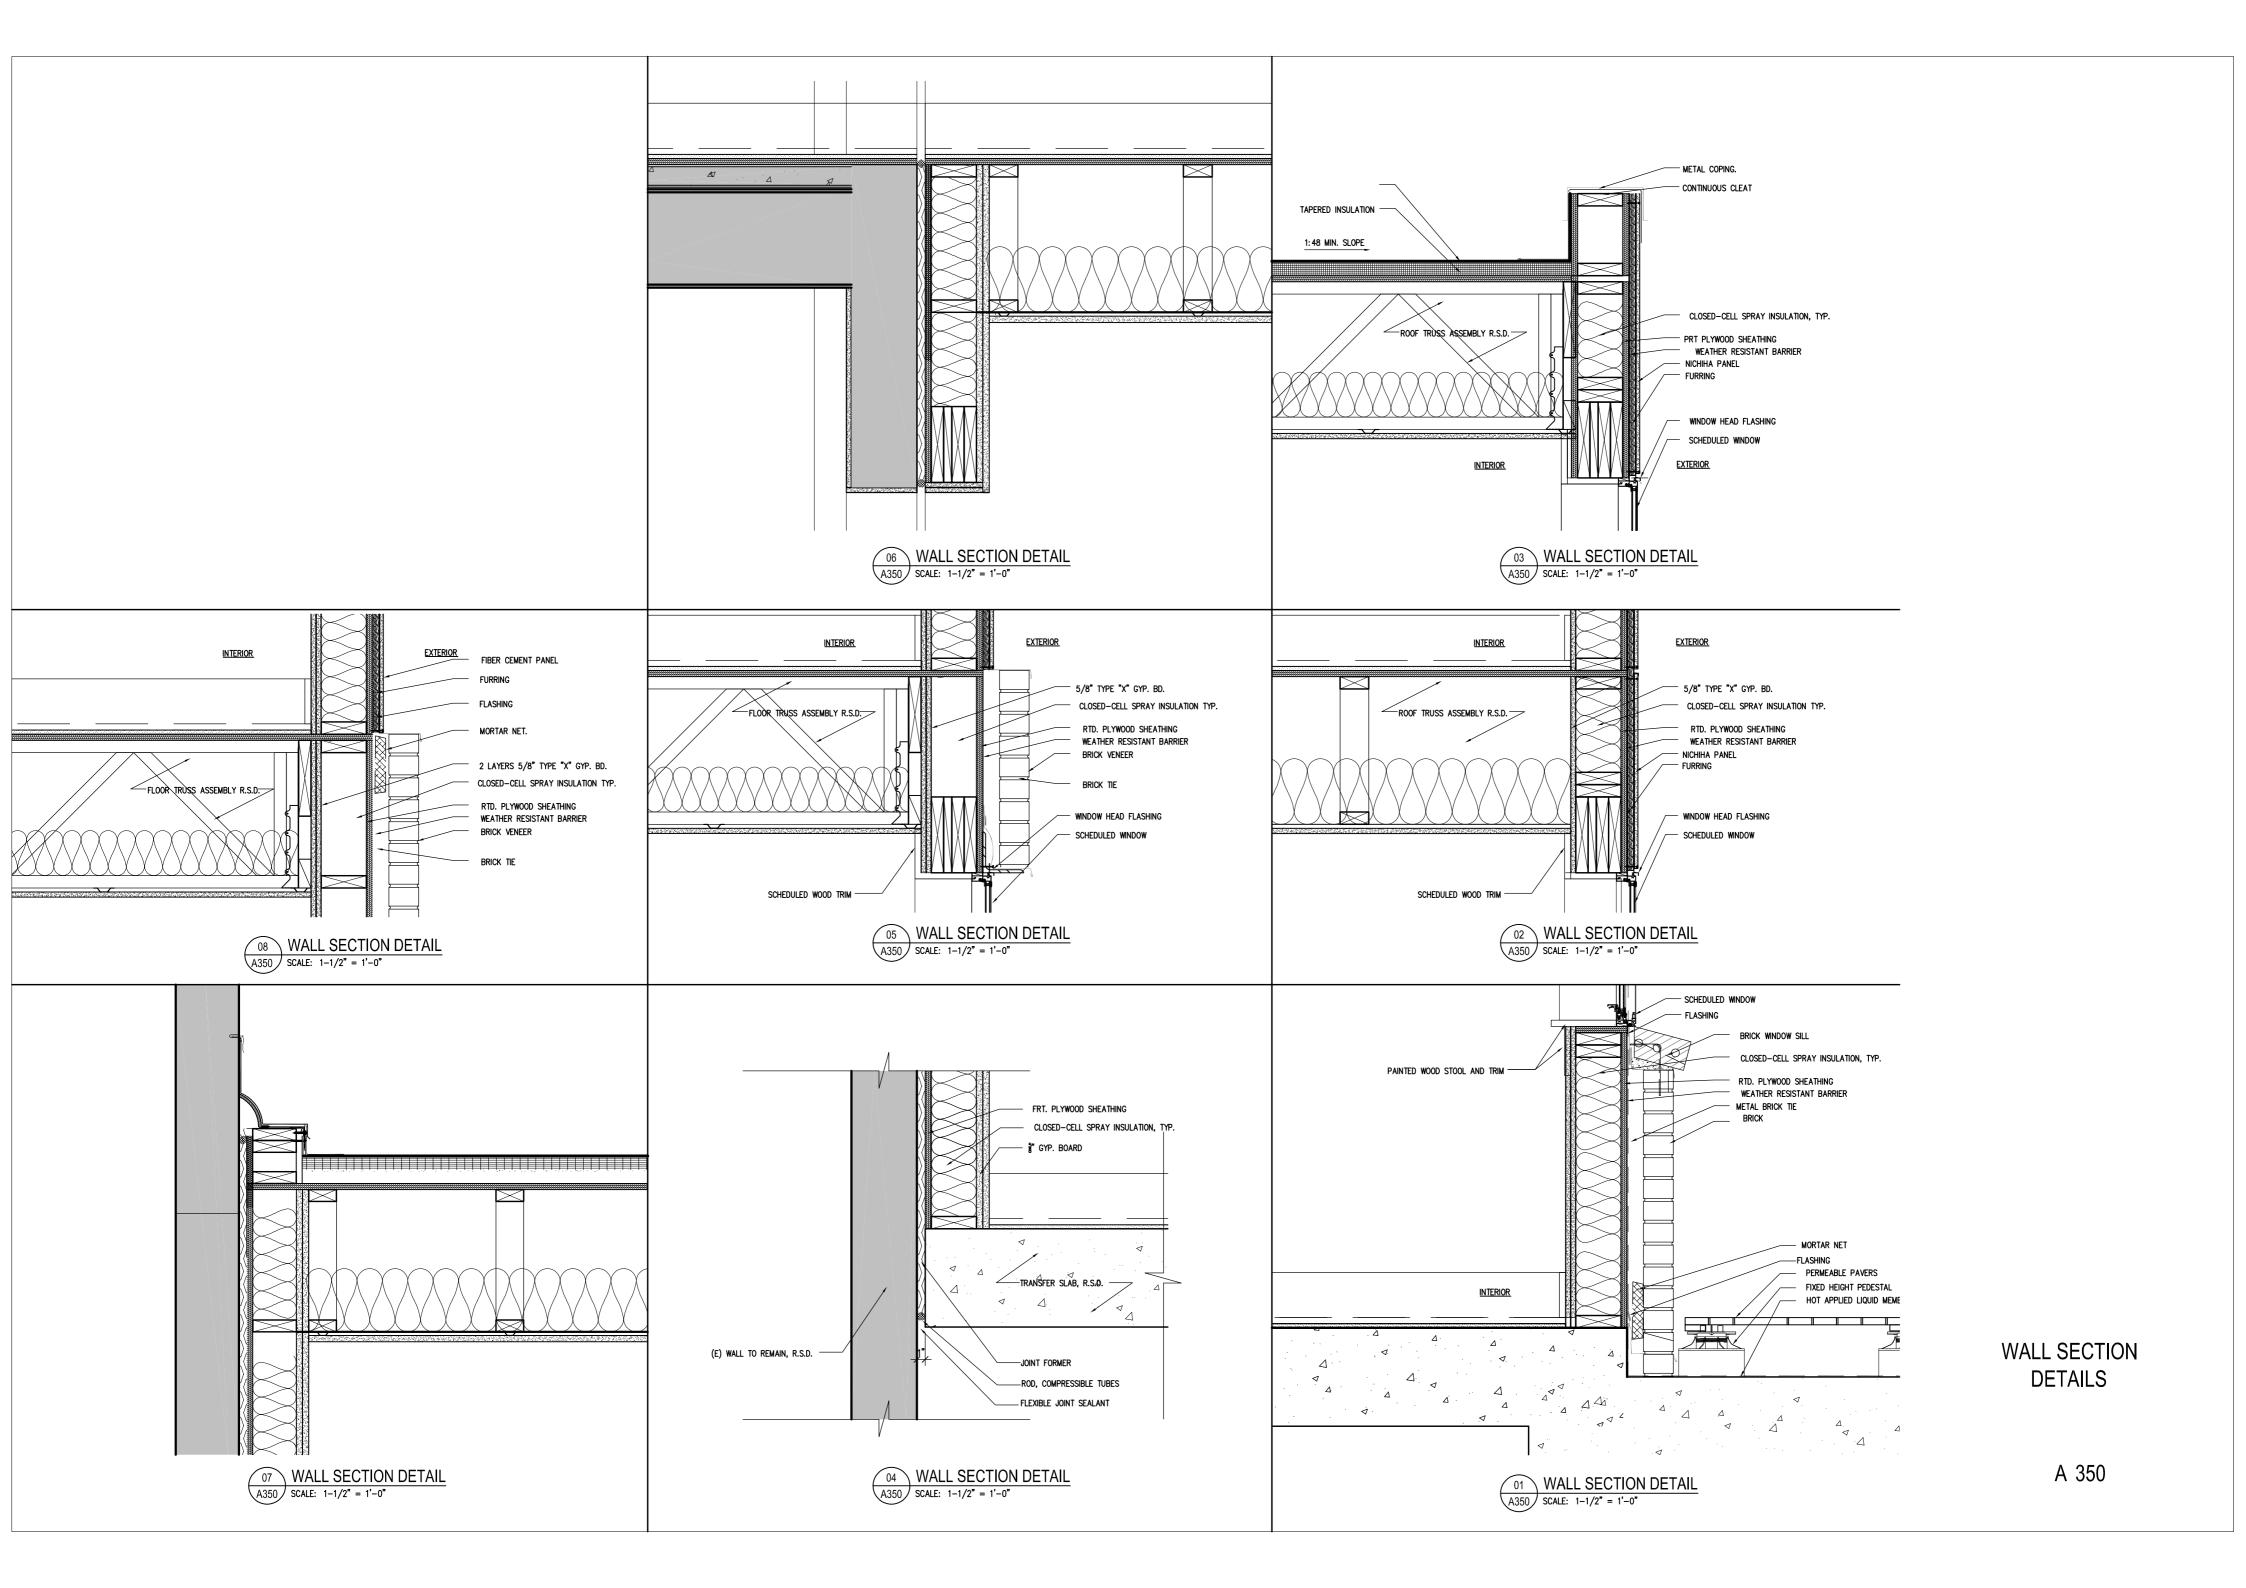

01 BUILDING SECTION A300 SCALE: 1/8" = 1'-0"

**BUILDING SECTION** 

WALL SECTIONS

A 320

NOTE: -

- THIS ELECTRONIC DOCUMENT IS NOT SIGNED OR SEALED BY AN ENGINEER AND MAY NOT BE USED FOR CONSTRUCTION PURPOSES.
- THIS ELECTRONIC DOCUMENT IS STRICTLY FOR INFORMATION PURPOSES (OR COORDINATION, AS APPLICABLE).
- NO GUARANTEES ARE GIVEN ON THE INTEGRITY OF THE TRANSMITTED INFORMATION.
- NO GUARANTEES ARE GIVEN ABOUT PAST OR FUTURE CHANGES TO THIS DOCUMENT