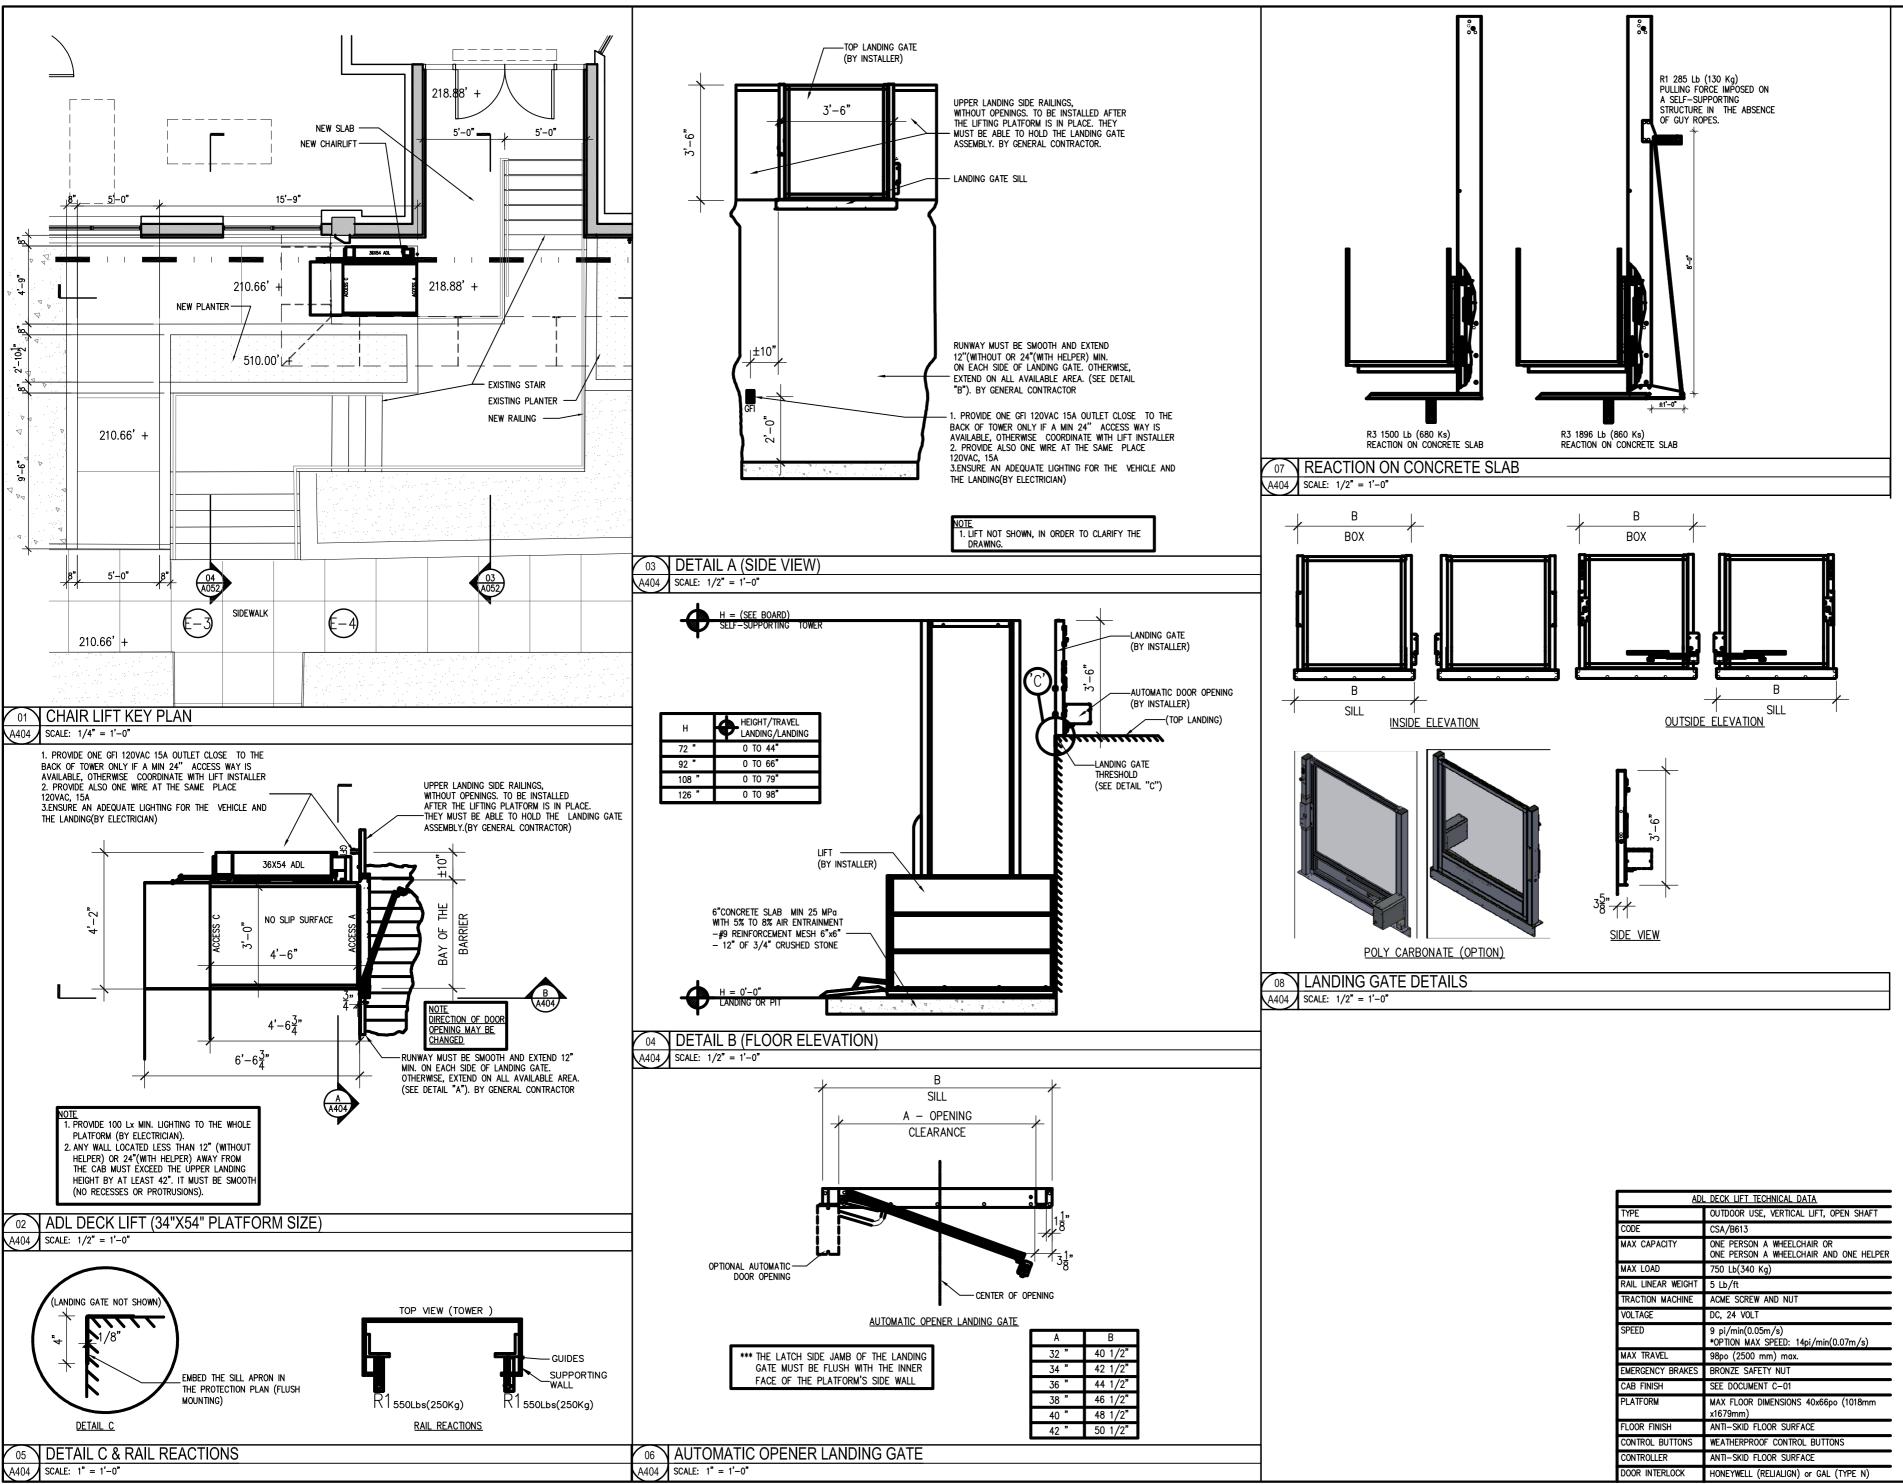

CHAIR LIFT DETAILS

04 ELEVATOR TYP. FLOOR PLAN (2ND-5TH FLR) A401 SCALE: 1/4" = 1'-0"

## GENERAL NOTES:

- 1. INSTALLATION SHALL CONFORM TO ASME/ANSI A17.1-2010.
- 2. INSTALLATION SHALL CONFORM TO ICC A117.1-2009.
- 3. INSTALLATION SHALL CONFORM TO D.C CONSTRUCTION CODES-2013.
- 4. INSTALLATION SHALL CONFORM TO NATIONAL ELECTRICAL CODE, NEC-2011, AS AMENDED BY 12C DCMR.
- 5. ELEVATOR SYSTEM SHOP DRAWINGS SHALL BE SUBMITTED TO THE DCRA ELEVATOR DIVISION FOR APPROVAL PRIOR TO INSTALLATION.