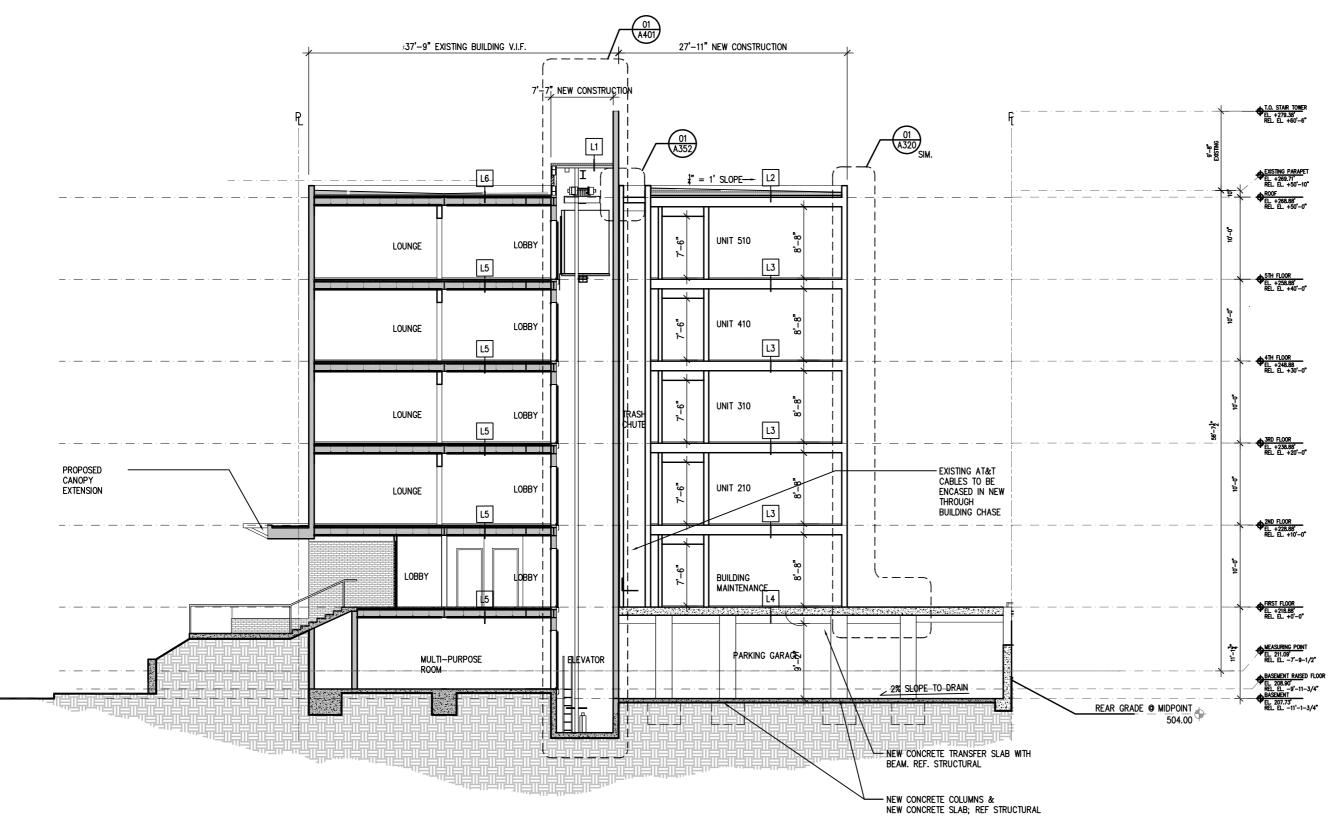

01 BUILDING SECTION A300 SCALE: 1/8" = 1'-0"

**BUILDING SECTION** 

WALL SECTIONS

A 320

NOTE: -

- THIS ELECTRONIC DOCUMENT IS NOT SIGNED OR SEALED BY AN ENGINEER AND MAY NOT BE USED FOR CONSTRUCTION PURPOSES.
- THIS ELECTRONIC DOCUMENT IS STRICTLY FOR INFORMATION PURPOSES (OR COORDINATION, AS APPLICABLE).
- NO GUARANTEES ARE GIVEN ON THE INTEGRITY OF THE TRANSMITTED INFORMATION.
- NO GUARANTEES ARE GIVEN ABOUT PAST OR FUTURE CHANGES TO THIS DOCUMENT