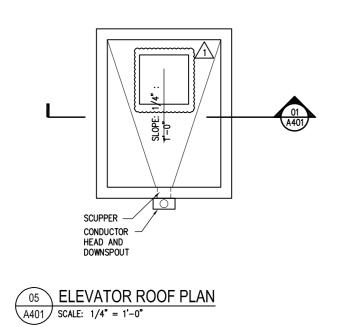

## GENERAL NOTES:

- 1. INSTALLATION SHALL CONFORM TO ASME/ANSI A17.1-2010.
- 2. INSTALLATION SHALL CONFORM TO ICC A117.1-2009.
- 3. INSTALLATION SHALL CONFORM TO D.C CONSTRUCTION CODES-2013.
- 4. INSTALLATION SHALL CONFORM TO NATIONAL ELECTRICAL CODE, NEC-2011, AS AMENDED BY 12C DCMR.
- 5. ELEVATOR SYSTEM SHOP DRAWINGS SHALL BE SUBMITTED TO THE DCRA ELEVATOR DIVISION FOR APPROVAL PRIOR TO INSTALLATION.