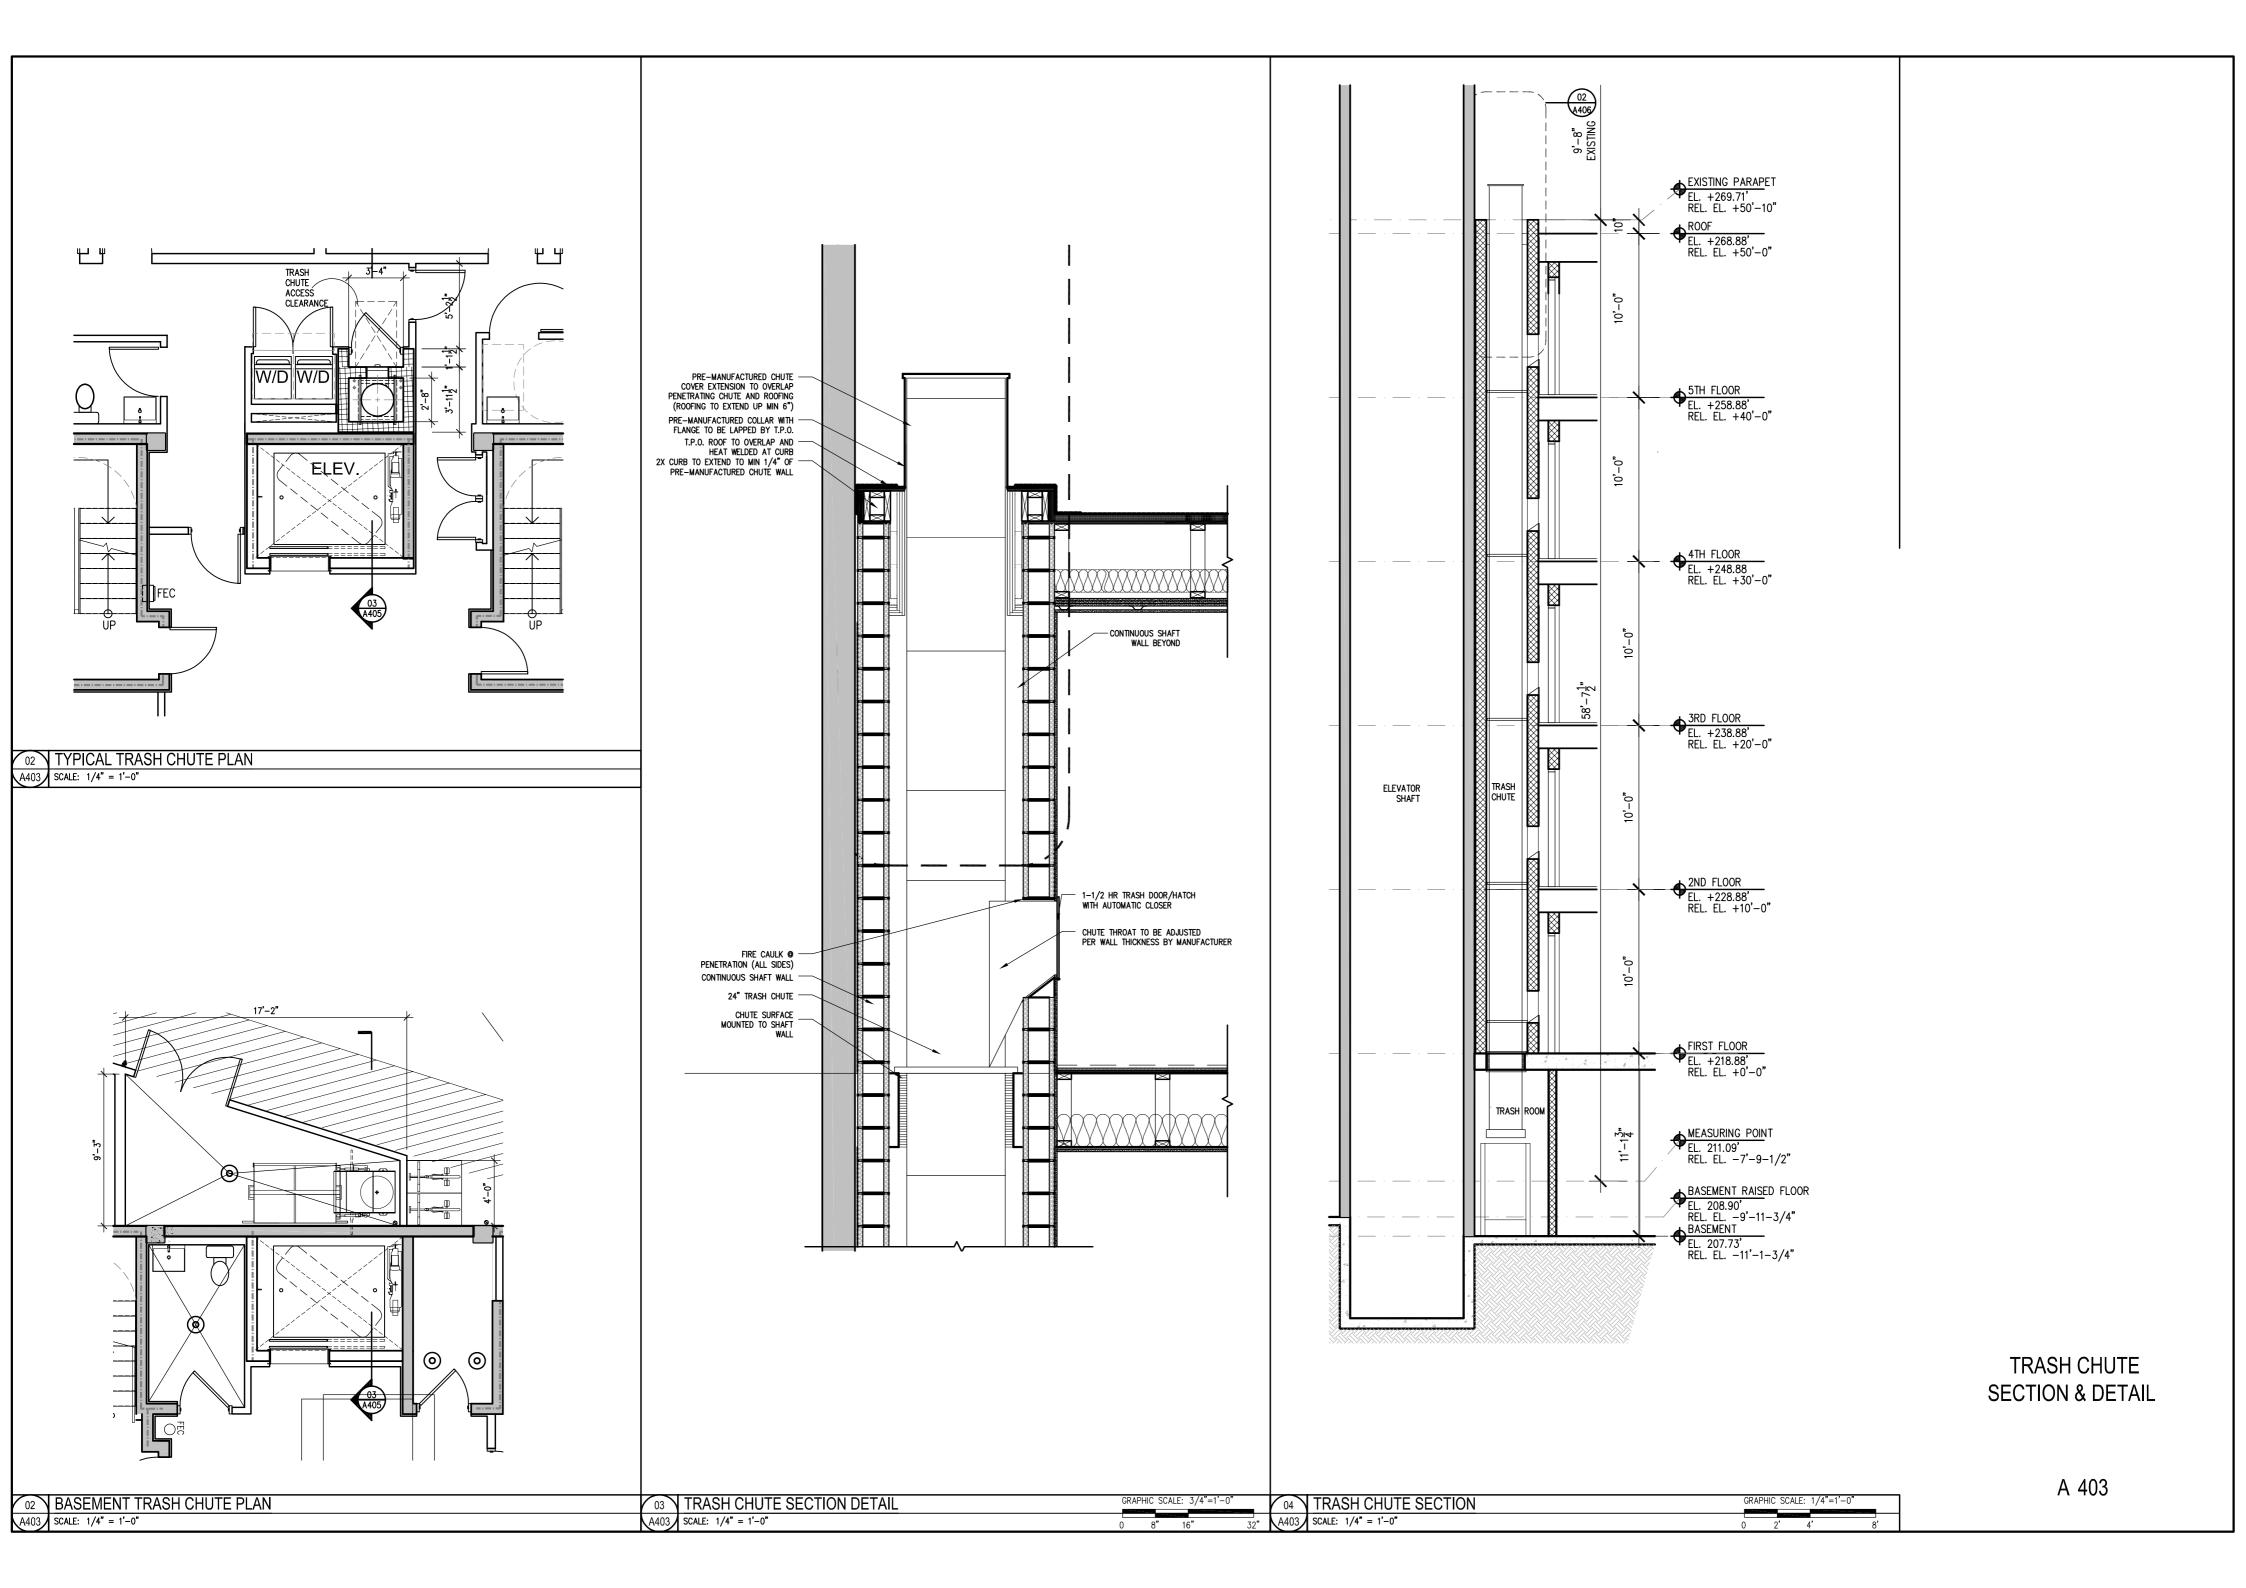

CHAIR LIFT DETAILS

04 ELEVATOR TYP. FLOOR PLAN (2ND-5TH FLR) A401 SCALE: 1/4" = 1'-0"