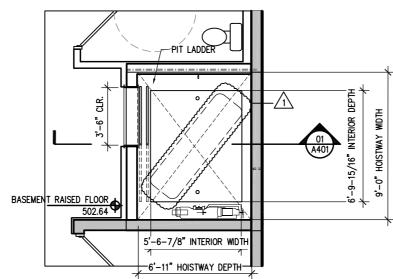

MEASURING POINT 504.83

FIRST FLOOR 512.62'

BASEMENT RAISED FLOOR

BASEMENT 501.47

02 EXISTING STAIR GARAGE PLAN A400 SCALE: 1/4" = 1'-0"

EXISTING STAIR SECTION

A 400

## GENERAL NOTES:

- 1. INSTALLATION SHALL CONFORM TO ASME/ANSI A17.1-2010.
- 2. INSTALLATION SHALL CONFORM TO ICC A117.1-2009.
- 3. INSTALLATION SHALL CONFORM TO D.C CONSTRUCTION CODES-2013.
- 4. INSTALLATION SHALL CONFORM TO NATIONAL ELECTRICAL CODE, NEC-2011, AS AMENDED BY 12C DCMR.
- 5. ELEVATOR SYSTEM SHOP DRAWINGS SHALL BE SUBMITTED TO THE DCRA ELEVATOR DIVISION FOR APPROVAL PRIOR TO INSTALLATION.