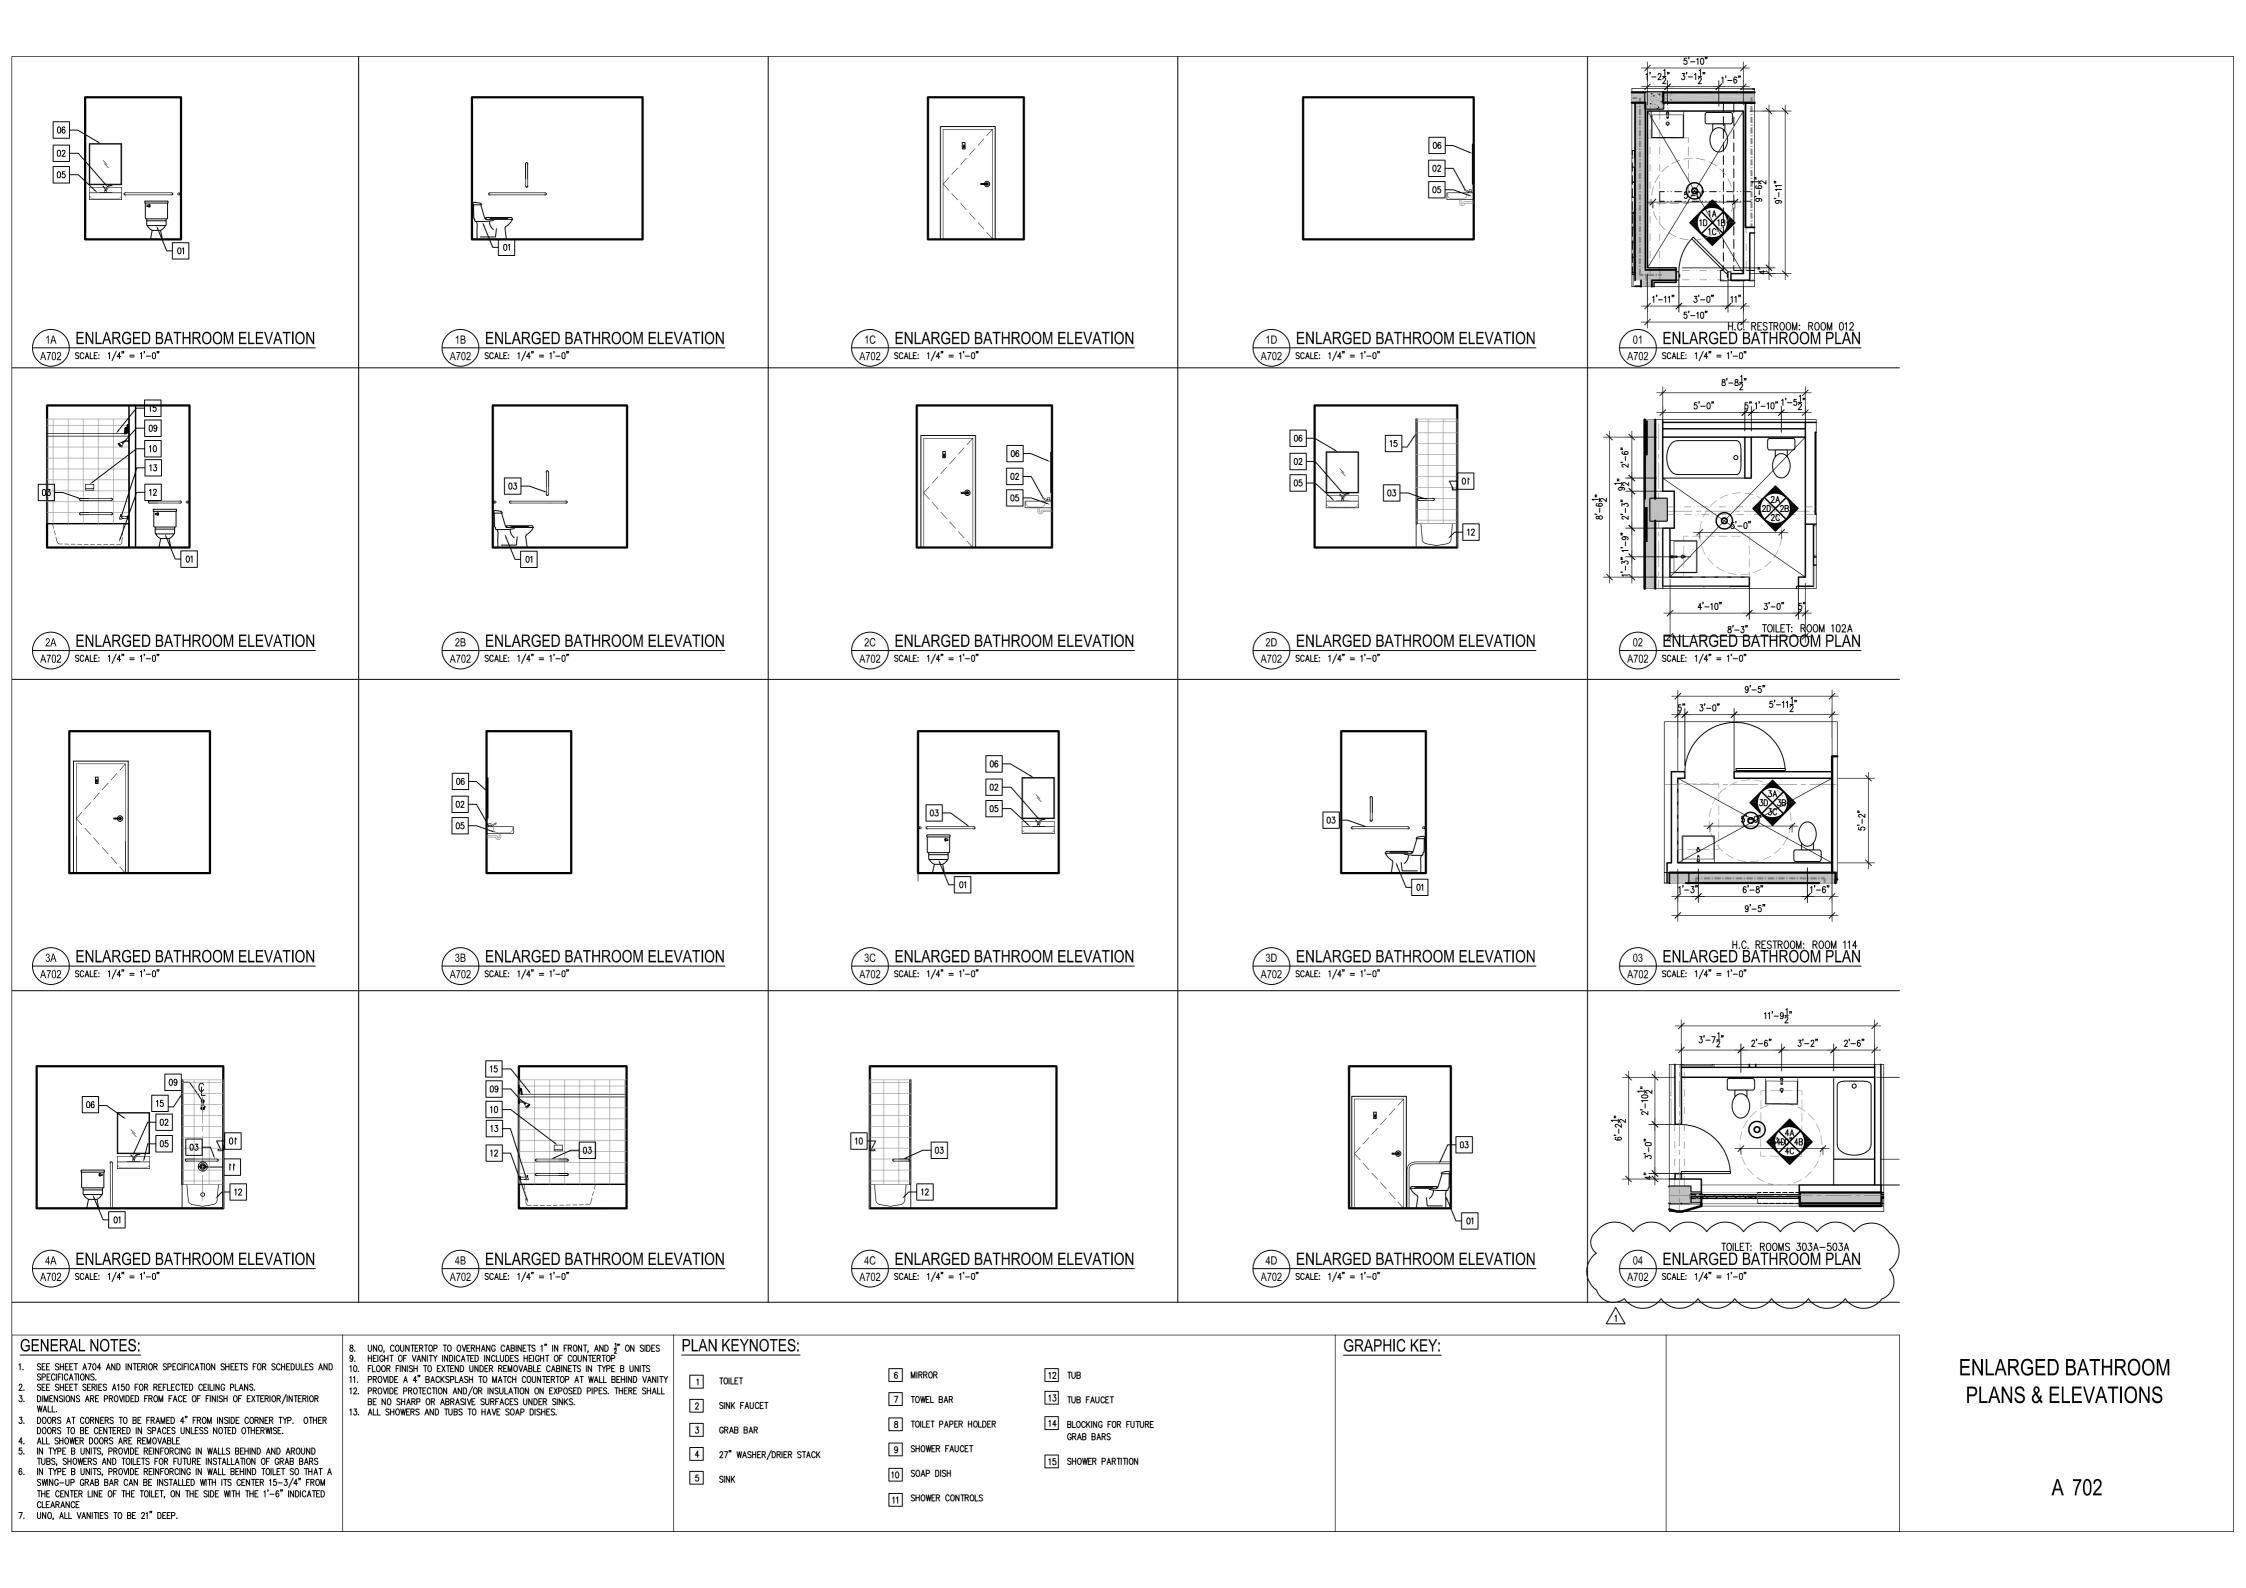

CONFORM TO NATIONAL ELECTRICAL CODE, NEC-2011, AS AMENDED BY 12C DCMR.
- 5. ELEVATOR SYSTEM SHOP DRAWINGS SHALL BE SUBMITTED TO THE DCRA ELEVATOR DIVISION FOR APPROVAL PRIOR TO INSTALLATION.

03 ELEVATOR FIRST FLOOR PLAN A401 SCALE: 1/4" = 1'-0"







T.<u>O. STAIR TOWER</u> 573.12

T.O. PARAPET 564.04

ROOF 562.62

FIFTH FLOOR 552.62

FOURTH FLOOR 542.62

THIRD FLOOR

SECOND FLOOR 522.62



6'-5<mark>1</mark>" 7 TREADS @ 11" 3'-10<u>1</u>" 4'-0" . A400 FIRST FLOOR 512.62' 6'-5<mark>1</mark>" 7 TREADS © 11" 14'-4<u>1</u>" EXISTING 3'-11" 4'-0" 06 4505

03 EXISTING STAIR FIRST FLOOR PLAN A400 SCALE: 1/4" = 1'-0"



MEASURING POINT 504.83

FIRST FLOOR 512.62'

BASEMENT RAISED FLOOR

BASEMENT 501.47

02 EXISTING STAIR GARAGE PLAN A400 SCALE: 1/4" = 1'-0"



EXISTING STAIR SECTION

A 400