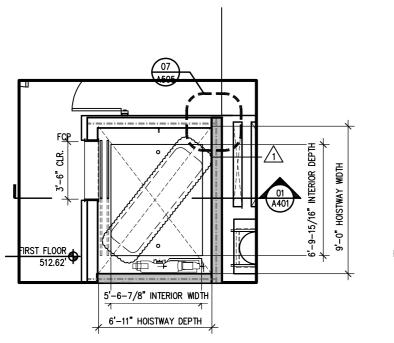

03 ELEVATOR FIRST FLOOR PLAN A401 SCALE: 1/4" = 1'-0"

T.<u>O. STAIR TOWER</u> 573.12

T.O. PARAPET 564.04

ROOF 562.62

FIFTH FLOOR 552.62

FOURTH FLOOR 542.62

THIRD FLOOR

SECOND FLOOR 522.62

## GENERAL NOTES:

- 1. INSTALLATION SHALL CONFORM TO ASME/ANSI A17.1-2010.
- 2. INSTALLATION SHALL CONFORM TO ICC A117.1-2009.
- 3. INSTALLATION SHALL CONFORM TO D.C CONSTRUCTION CODES-2013.
- 4. INSTALLATION SHALL CONFORM TO NATIONAL ELECTRICAL CODE, NEC-2011, AS AMENDED BY 12C DCMR.
- 5. ELEVATOR SYSTEM SHOP DRAWINGS SHALL BE SUBMITTED TO THE DCRA ELEVATOR DIVISION FOR APPROVAL PRIOR TO INSTALLATION.