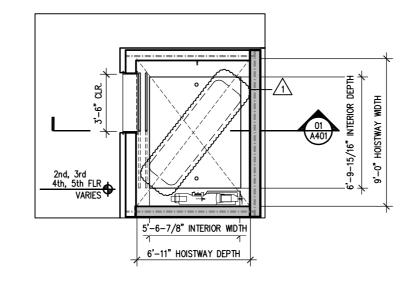

CHAIR LIFT DETAILS

04 ELEVATOR TYP. FLOOR PLAN (2ND-5TH FLR) A401 SCALE: 1/4" = 1'-0"

## GENERAL NOTES:

- 1. INSTALLATION SHALL CONFORM TO ASME/ANSI A17.1-2010.
- 2. INSTALLATION SHALL CONFORM TO ICC A117.1-2009.
- 3. INSTALLATION SHALL CONFORM TO D.C CONSTRUCTION CODES-2013.
- 4. INSTALLATION SHALL CONFORM TO NATIONAL ELECTRICAL CODE, NEC-2011, AS AMENDED BY 12C DCMR.
- 5. ELEVATOR SYSTEM SHOP DRAWINGS SHALL BE SUBMITTED TO THE DCRA ELEVATOR DIVISION FOR APPROVAL PRIOR TO INSTALLATION.