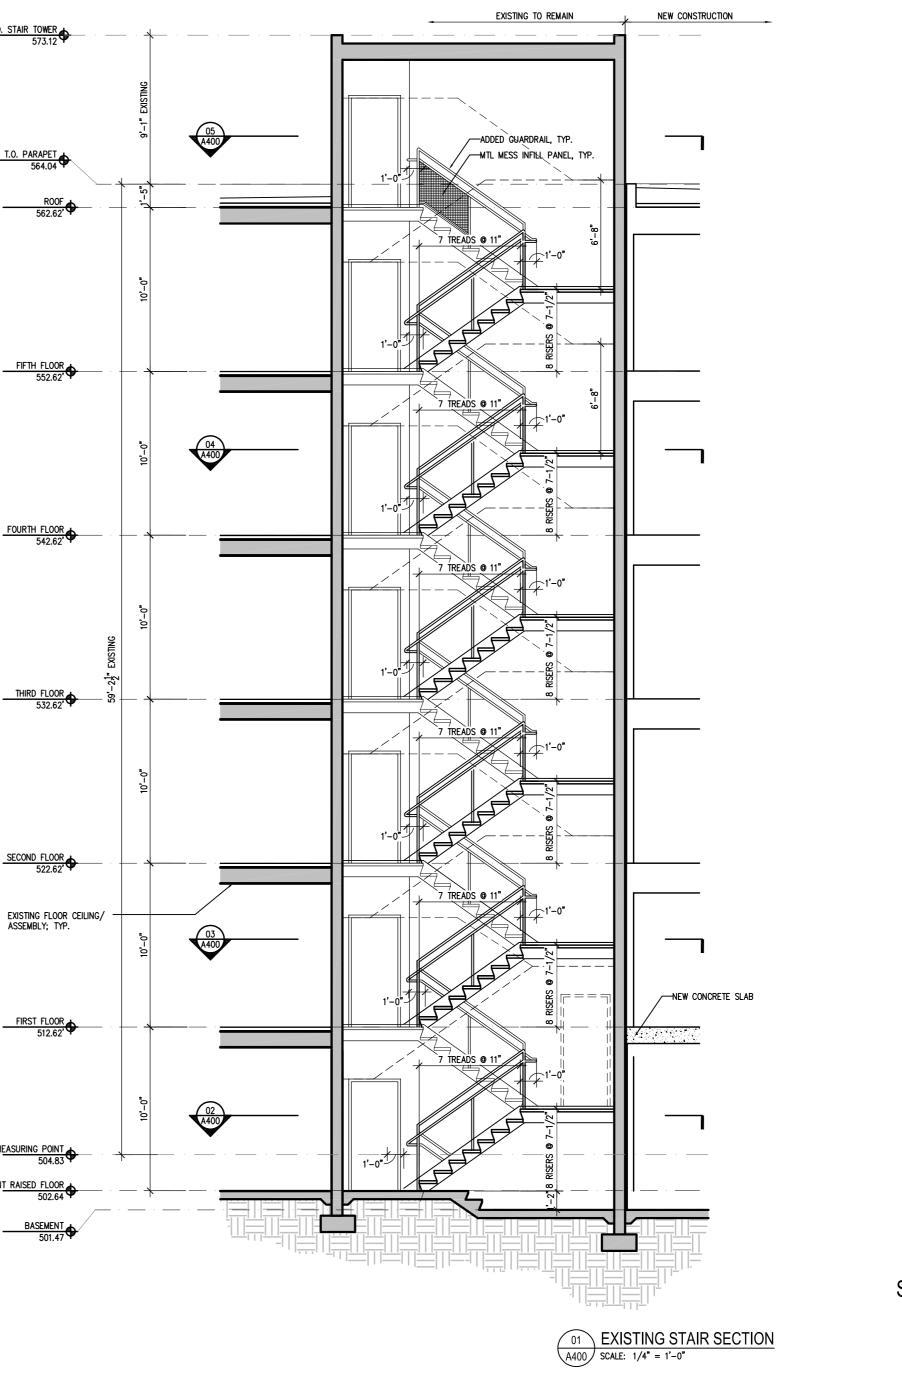

03 ELEVATOR FIRST FLOOR PLAN A401 SCALE: 1/4" = 1'-0"

T.<u>O. STAIR TOWER</u> 573.12

T.O. PARAPET 564.04

ROOF 562.62

FIFTH FLOOR 552.62

FOURTH FLOOR 542.62

THIRD FLOOR

SECOND FLOOR 522.62